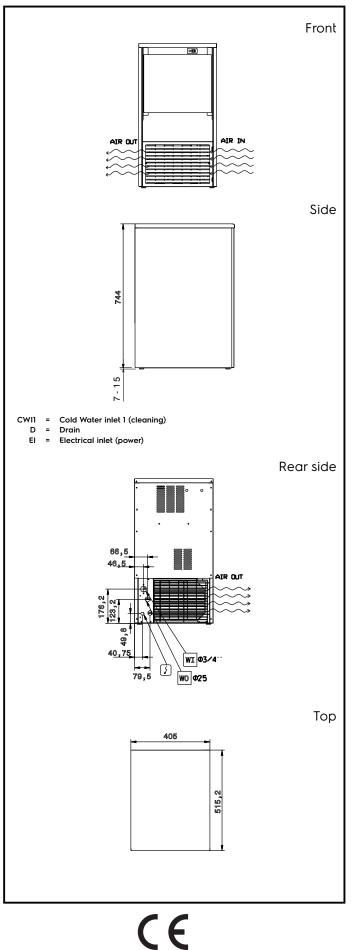

# Ice Makers Ice Cuber (22gr), 33kg/24h, 15kg bin, water-cooled

| Electric                                                                                                                              |                                                                   |
|---------------------------------------------------------------------------------------------------------------------------------------|-------------------------------------------------------------------|
| Supply voltage:<br>Electrical power max.:                                                                                             | 220-240 V/1N ph/50 Hz<br>0.25 kW                                  |
| Capacity:                                                                                                                             |                                                                   |
| Bin capacity:                                                                                                                         | 15 kg                                                             |
| Key Information:                                                                                                                      |                                                                   |
| External dimensions, Width:<br>External dimensions, Depth:<br>External dimensions, Height:<br>Net weight:<br>Output:<br>Kind of cube: | 405 mm<br>515 mm<br>757 mm<br>40 kg<br>33 kg/day<br>Ice Cube 22 g |
| Sustainability                                                                                                                        |                                                                   |
| Refrigerant type:<br>Refrigerant weight:<br>Water consumption:                                                                        | R290<br>65 g<br>35.3 lt/hr                                        |